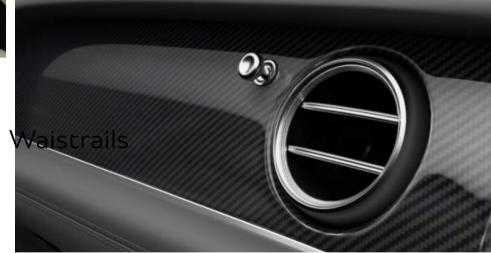

# Carbon Fibre Fascia, Centre Console and Door Waistrails

High-gloss carbon fibre replaces the veneer panels to add a contemporary, technical and sporty feel to the interior. An optic resin process enhances the 3D appearance of the carbon fibre weave. Also available on picnic tables and centre fascia panel as additional cost options.