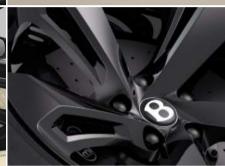

## Mulliner Driving Specification with Black Specification

The Mulliner Driving Specification with Black Specification Includes :

- 22" Five Spoke Directional Wheel Black Painted
- Black Specification
- Twin-Stitching Diamond Quilting to seats shoulder area and door inserts
- Fuel filler cap bright finish
- Metal oil filler cap
- Sports pedals

## **COLOR AND TRIM**

PAINTS ANTHRACITE

WHEELS

MULLINER DRIVING SPECIFICATION WITH
BLACK SPECIFICATION

MAIN HIDE

SECONDARY HIDE BELUGA