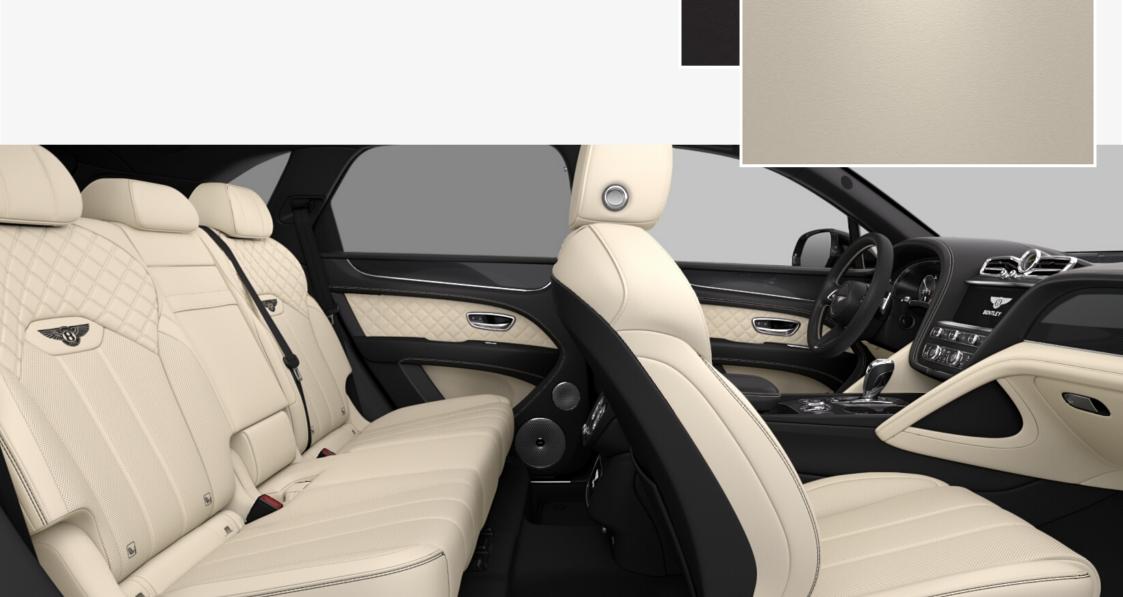

# Interior Colour Split - C in Linen and Beluga

Hand-picked from herds that graze high above sea level in Northern Europe, all leather hides used to upholster the Bentayga are naturally free of the insect bites that could otherwise leave blemishes in the leather.

## **COLOR AND TRIM**

PAINTS ANTHRACITE

WHEELS

MULLINER DRIVING SPECIFICATION WITH
BLACK SPECIFICATION

MAIN HIDE

SECONDARY HIDE BELUGA

### INTERIOR DETAILS

| STITCHING AND PIPING               | Contrast Stitching                                                 |
|------------------------------------|--------------------------------------------------------------------|
| EMBLEM STITCHING                   | Embroidered Bentley Emblems - Contrast                             |
| STEERING WHEEL AND DRIVER CONTROLS | Heated, Single-Tone, 3 Spoke, Indented Hide Trimmed Steering Wheel |
| CARPET BINDING                     | Without Contrast Binding                                           |