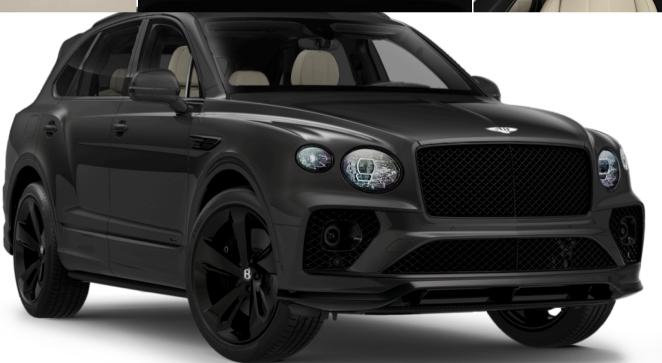

## Anthracite

With an extremely high lustre over its dark grey finish, Anthracite has proven to be an extremely popular choice since its introduction on the Bentley Arnage in 2004.

## Mulliner Driving Specification with Black Specification

The Mulliner Driving Specification with Black Specification Includes :

- 22" Five Spoke Directional Wheel Black Painted
- Black Specification
- Twin-Stitching Diamond Quilting to seats shoulder area and door inserts
- Fuel filler cap bright finish
- Metal oil filler cap
- Sports pedals

## **COLOR AND TRIM**

PAINTS ANTHRACITE

WHEELS

MULLINER DRIVING SPECIFICATION WITH
BLACK SPECIFICATION

MAIN HIDE

SECONDARY HIDE BELUGA