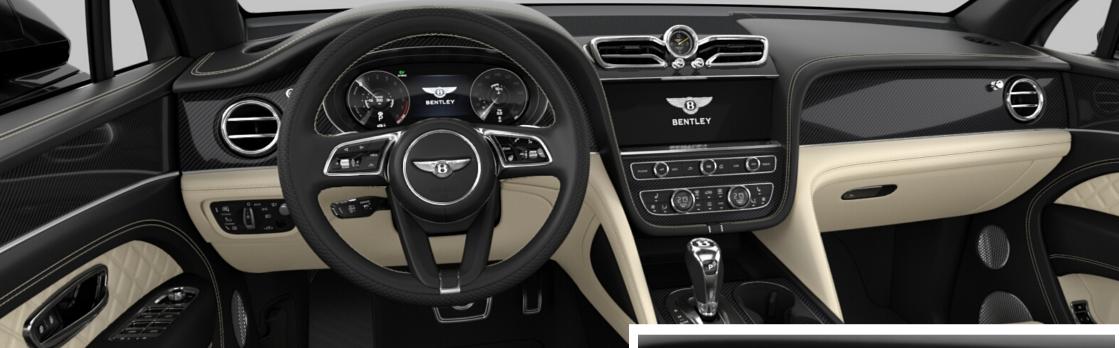

### YOUR INTERIOR

# Interior Colour Split - C in Linen and Beluga

Hand-picked from herds that graze high above sea level in Northern Europe, all leather hides used to upholster the Bentayga are naturally free of the insect bites that could otherwise leave blemishes in the leather.

### INTERIOR DETAILS

| STITCHING AND PIPING               | Contrast Stitching                                                 |
|------------------------------------|--------------------------------------------------------------------|
| EMBLEM STITCHING                   | Embroidered Bentley Emblems - Contrast                             |
| STEERING WHEEL AND DRIVER CONTROLS | Heated, Single-Tone, 3 Spoke, Indented Hide Trimmed Steering Wheel |
| CARPET BINDING                     | Without Contrast Binding                                           |