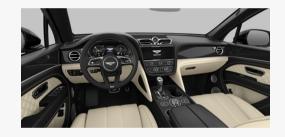

# Interior Colour Split - C in Linen and Beluga

Hand-picked from herds that graze high above sea level in Northern Europe, all leather hides used to upholster the Bentayga are naturally free of the insect bites that could otherwise leave blemishes in the leather.

## **COLOR AND TRIM**

PAINTS ANTHRACITE

WHEELS

MULLINER DRIVING SPECIFICATION WITH
BLACK SPECIFICATION

MAIN HIDE

SECONDARY HIDE BELUGA

### INTERIOR DETAILS

| STITCHING AND PIPING               | Contrast Stitching                                                 |
|------------------------------------|--------------------------------------------------------------------|
| EMBLEM STITCHING                   | Embroidered Bentley Emblems - Contrast                             |
| STEERING WHEEL AND DRIVER CONTROLS | Heated, Single-Tone, 3 Spoke, Indented Hide Trimmed Steering Wheel |
| CARPET BINDING                     | Without Contrast Binding                                           |