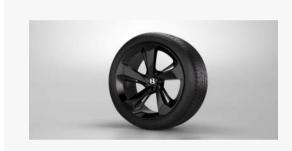

## Mulliner Driving Specification with Black Specification

The Mulliner Driving Specification with Black Specification Includes :

- 22" Five Spoke Directional Wheel Black Painted
- Black Specification
- Twin-Stitching Diamond Quilting to seats shoulder area and door inserts
- Fuel filler cap bright finish
- Metal oil filler cap
- Sports pedals

## **COLOR AND TRIM**

PAINTS ANTHRACITE

WHEELS

MULLINER DRIVING SPECIFICATION WITH
BLACK SPECIFICATION

MAIN HIDE

SECONDARY HIDE BELUGA