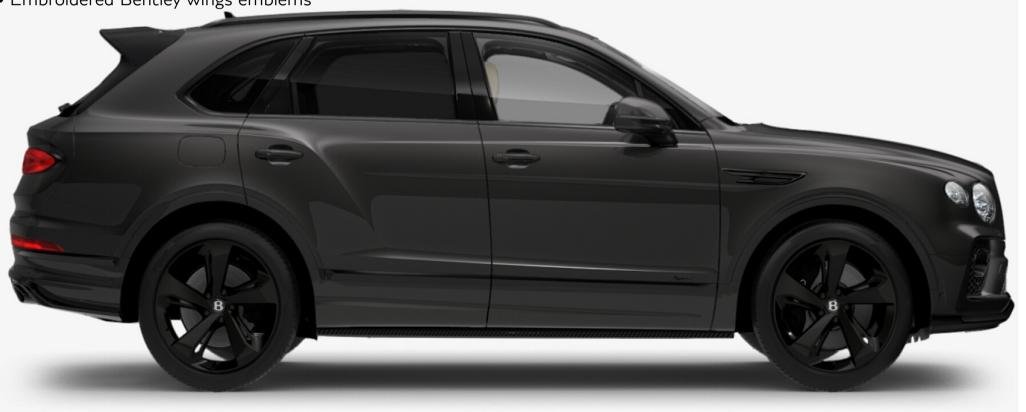

## Anthracite

With an extremely high lustre over its dark grey finish, Anthracite has proven to be an extremely popular choice since its introduction on the Bentley Arnage in 2004.

## Mulliner Driving Specification with Black Specification

The Mulliner Driving Specification with Black Specification Includes :

- 22" Five Spoke Directional Wheel Black Painted
- Black Specification
- Twin-Stitching Diamond Quilting to seats shoulder area and door inserts
- Fuel filler cap bright finish
- Metal oil filler cap
- Sports pedals

## **COLOR AND TRIM**

PAINTS ANTHRACITE

WHEELS

MULLINER DRIVING SPECIFICATION WITH
BLACK SPECIFICATION

MAIN HIDE

SECONDARY HIDE BELUGA