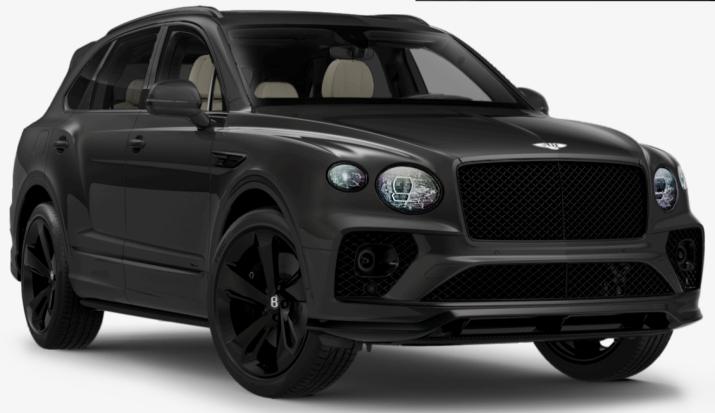

## Anthracite

With an extremely high lustre over its dark grey finish, Anthracite has proven to be an extremely popular choice since its introduction on the Bentley Arnage in 2004.

## Mulliner Driving Specification with Black Specification

The Mulliner Driving Specification with Black Specification Includes :

- 22" Five Spoke Directional Wheel Black Painted
- Black Specification
- Twin-Stitching Diamond Quilting to seats shoulder area and door inserts
- Fuel filler cap bright finish
- Metal oil filler cap
- Sports pedals

## **COLOR AND TRIM**

PAINTS ANTHRACITE

WHEELS

MULLINER DRIVING SPECIFICATION WITH
BLACK SPECIFICATION

MAIN HIDE

SECONDARY HIDE BELUGA