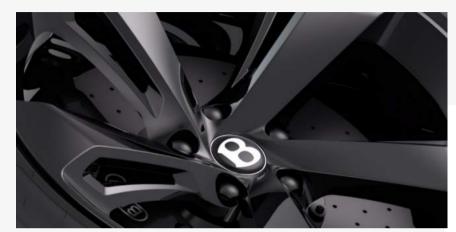

## Mulliner Driving Specification with Black Specification

The Mulliner Driving Specification with Black Specification Includes :

- 22" Five Spoke Directional Wheel Black Painted
- Black Specification
- Twin-Stitching Diamond Quilting to seats shoulder area and door inserts
- Fuel filler cap bright finish
- Metal oil filler cap
- Sports pedals